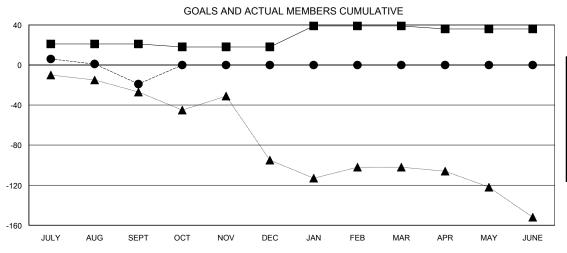

## MONTHLY MEMBERSHIP PROGRESS REPORT

District 2 X3

Results as of: 9/30/2016

GMT CA 1

**LOCATION TEXAS GMT:** HAL GRIFFIN

|                       |                  | Clubs     |                  |                       |               |                    | Members                             |                    |                  |
|-----------------------|------------------|-----------|------------------|-----------------------|---------------|--------------------|-------------------------------------|--------------------|------------------|
| RESULTS FOR 2016-2017 |                  |           |                  | RESULTS FOR 2016-2017 |               |                    |                                     |                    |                  |
| QUARTER               | NEW CLUB<br>GOAL | NEW CLUBS | DROPPED<br>CLUBS | NET<br>GAIN/LOSS      | QUARTER       | NEW MEMBER<br>GOAL | CHARTER AND<br>NEW MEMBERS<br>ADDED | DROPPED<br>MEMBERS | NET<br>GAIN/LOSS |
| JULY/AUG/SEPT         | 1                | 0         | 1                | -1                    | JULY/AUG/SEPT | 21                 | 46                                  | 65                 | -19              |
| OCT/NOV/DEC           | 0                | 0         | 0                | 0                     | OCT/NOV/DEC   | -3                 | 0                                   | 0                  | 0                |
| JAN/FEB/MAR           | 1                | 0         | 0                | 0                     | JAN/FEB/MAR   | 21                 | 0                                   | 0                  | 0                |
| APR/MAY/JUNE          | 0                | 0         | 0                | 0                     | APR/MAY/JUNE  | -3                 | 0                                   | 0                  | 0                |

## GOALS AND ACTUAL NEW CLUBS CUMULATIVE

| -■-   | CURRENT | YEAR G | OALS FOR | NEW |
|-------|---------|--------|----------|-----|
| MEMBE | ERS     |        |          |     |

CURRENT YEAR ACTUAL MEMBERS

- LAST YEAR ACTUAL MEMBERS

| DROPPED CLUBS: 1 |    | 23 CLUBS OF 54 ADDI<br>NEW MEMBERS |
|------------------|----|------------------------------------|
| DROPPED MEMBERS  |    |                                    |
| DECEASED         | 4  | CLICK HERE FOR HEA                 |
| CLUB CANCELLED   | 9  | ASSESSMENT DATA                    |
| OTHER            | 52 |                                    |
| TOTAL            | 65 |                                    |